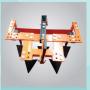

| BACK ROTARY             |             |  |  |
|-------------------------|-------------|--|--|
| ATTACHMENT NAME         | BACK ROTARY |  |  |
| ROTARY PTO SPEED(rpm)   | 300         |  |  |
| CULTIVATING DEPTH(inch) | 4           |  |  |
| CULTIVATING WIDTH(feet) | 1.6         |  |  |
|                         |             |  |  |