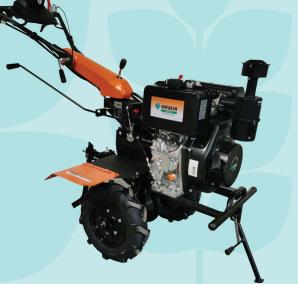

## SHRACHI 8D6 POWER WEEDER

**Trusted by 2,00,000+ Proud Farmers** 

## **SPECIFICATIONS**

| 8D6 POWER WEEDER     | (Electric start with 6-Shift Gear Box)                              |  |
|----------------------|---------------------------------------------------------------------|--|
| Engine Model         | 186F Engine                                                         |  |
| Engine type          | Single cylinder , Vertical, 4 stroke, air cooled, DI, diesel engine |  |
| Engine Power         | 7.4 HP@3000 RPM                                                     |  |
| No. of Gear Speed    | 2 Forward in each High & Low Speed, 1 Reverse in High & Low Speed   |  |
| Mode of Transmission | PTO driven transmission                                             |  |
| No. of Blade         | 16/24/32/40 adjustable                                              |  |
| Weight               | 152 kgs                                                             |  |
| Acre/Hr              | 0.3 - 0.4                                                           |  |
| Fuel Consumption     | 1 (Litre/ Hr)                                                       |  |
| Working Depth        | 76.2mm - 127mm (3"-5")                                              |  |
| Working Width        | 800 mm (2.6ft)                                                      |  |