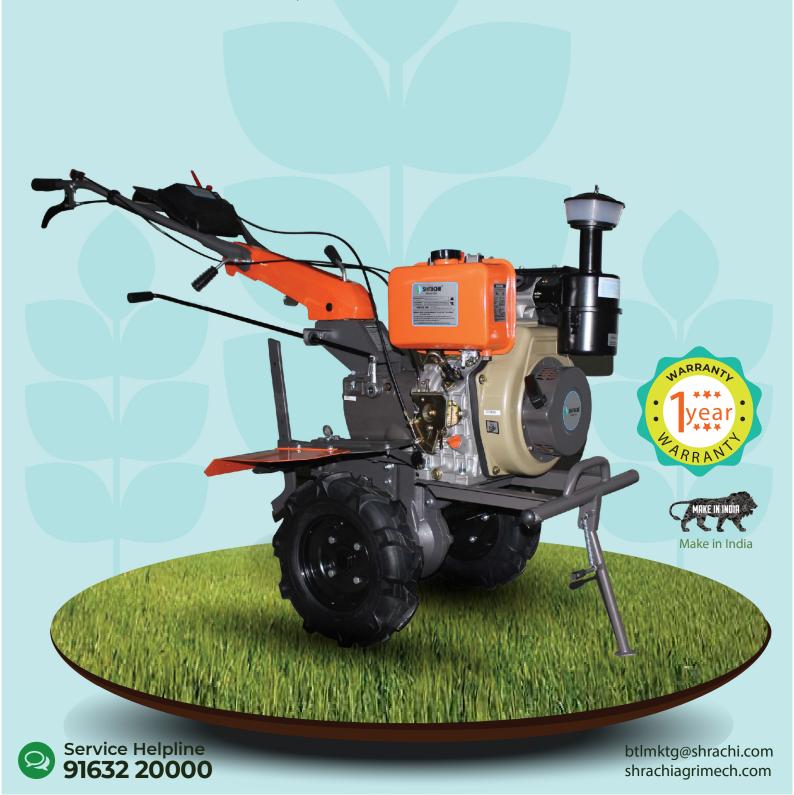

## SHRACHI 8D6 POWER WEEDER

**Trusted by 2,00,000+ Proud Farmers** 

## **SPECIFICATIONS**

| 8D6 POWER WEEDER     | (Electric start with 6-Shift Gear Box)                              |  |
|----------------------|---------------------------------------------------------------------|--|
| Engine Model         | 186F Engine                                                         |  |
| Engine type          | Single cylinder , Vertical, 4 stroke, air cooled, DI, diesel engine |  |
| Engine Power         | 7.4 HP@3000 RPM                                                     |  |
| No. of Gear Speed    | 2 Forward in each High & Low Speed, 1 Reverse in High & Low Speed   |  |
| Mode of Transmission | PTO driven transmission                                             |  |
| No. of Blade         | 16/24/32/40 adjustable                                              |  |
| Weight               | 152 kgs                                                             |  |
| Acre/Hr              | 0.3 - 0.4                                                           |  |
| Fuel Consumption     | 1 (Litre/ Hr)                                                       |  |
| Working Depth        | 76.2mm - 127mm (3"-5")                                              |  |
| Working Width        | 800 mm (2.6ft)                                                      |  |